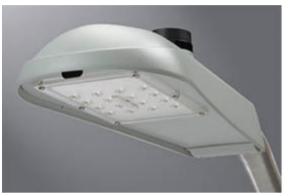

### Oval/Roadway

#### Billed kWh and monthly rate may vary by manufacturer

| Lumen output | Fixture class | Rated watts | Billed kWh | Installation charge | Monthly rate <84 mon | Monthly rate >85 mon |
|--------------|---------------|-------------|------------|---------------------|----------------------|----------------------|
| Low          | С             | 50          | 18         | \$150               | \$17.04              | \$9.21               |
| Medium       | D             | 80          | 29         | \$175               | \$20.68              | \$11.89              |
| High         | E             | 140         | 50         | \$200               | \$25.83              | \$16.05              |

Available in Gray, Dark Bronze (Wepco) or Black (WPS) Fixture form varies with manufacturer

Type 2 (Low Output)

Type 3 (Med & High Output)