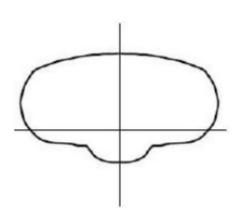

### Oval/Roadway

#### Billed kWh and monthly rate may vary by manufacturer

| Lumen output | Fixture class | Rated watts | Billed kWh | Installation charge | Monthly rate <84 mon | Monthly rate >85 mon |
|--------------|---------------|-------------|------------|---------------------|----------------------|----------------------|
| Low          | С             | 50          | 18         | \$150               | \$17.04              | \$9.21               |
| Medium       | D             | 80          | 29         | \$175               | \$20.68              | \$11.89              |
| High         | E             | 140         | 50         | \$200               | \$25.83              | \$16.05              |

Available in Gray, Dark Bronze (Wepco) or Black (WPS) Fixture form varies with manufacturer

Type 2 (Low Output)

Type 3 (Med & High Output)