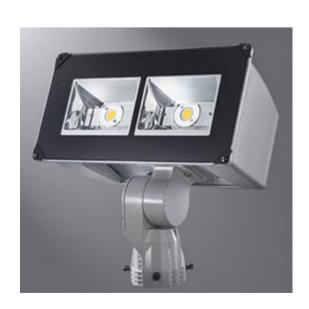

## Flood light

### Billed kWh and monthly rate may vary by manufacturer

| Lumen output | Fixture class | Rated watts | Billed kWh | Installation charge | Monthly rate <84 mon | Monthly rate >85 mon |
|--------------|---------------|-------------|------------|---------------------|----------------------|----------------------|
| Low          | Е             | 70          | 25         | \$200               | \$21.87              | \$12.09              |
| Med          | G             | 110         | 40         | \$250               | \$27.69              | \$15.96              |
| High         | Н             | 180         | 65         | \$275               | \$33.33              | \$20.62              |