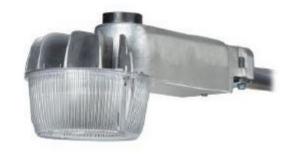

### Yard light

#### Billed kWh and monthly rate may vary by manufacturer

| Lumen output | Fixture class | Rated watts | Billed kWh | Installation charge | Monthly rate <84 mon | Monthly rate >85 mon |
|--------------|---------------|-------------|------------|---------------------|----------------------|----------------------|
| V low        | В             | 20          | 7          | \$125               | \$13.88              | \$7.03               |
| Low          | В             | 40          | 14         | \$125               | \$14.87              | \$8.02               |

Type 5 (Low Output) Type 2 (Very Low Output)