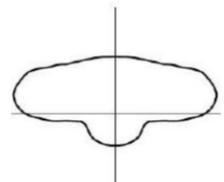

### Oval/Roadway

#### Billed kWh and monthly rate may vary by manufacturer

| Lumen output | Fixture class | Rated watts | Billed kWh | Installation charge | Monthly rate <84 mon | Monthly rate >85 mon |
|--------------|---------------|-------------|------------|---------------------|----------------------|----------------------|
| Low          | С             | 50          | 18         | \$150               | \$17.04              | \$9.21               |
| Medium       | D             | 80          | 29         | \$175               | \$20.68              | \$11.89              |
| High         | E             | 140         | 50         | \$200               | \$25.83              | \$16.05              |

Available in Gray, Dark Bronze (Wepco) or Black (WPS) Fixture form varies with manufacturer

Type 2 (Low Output)

Type 3 (Med & High Output)