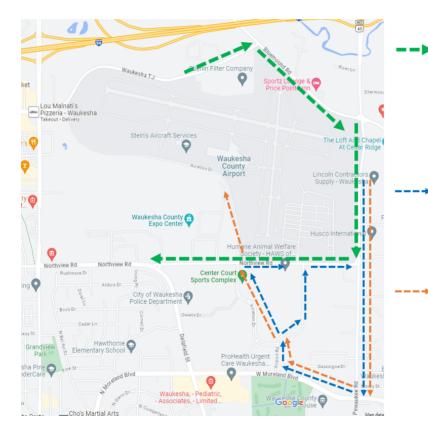

This line indicates the flow of traffic for the We Energies Cookie Book line. Traffic will only be allowed to come westbound on Northview Rd. Cookie Book traffic must exit to the west at Northview Rd. and Delafield St. In case of long lines, traffic should line up on Waukesha TJ to Bluemound, to Pewaukee to Northview Ave.

This line indicates the flow of traffic for semi-truck drivers. Traffic should come down Pewaukee to W. Moreland to Airport, etc. Trucks will be allowed to exit on Northview to the right/eastbound ONLY.

This line indicates the flow of traffic for **airport employees**. Traffic should come down Pewaukee to W. Moreland to Airport to Aviation Dr. They will be allowed to cross intersection and continue northbound on Aviation Dr. to the airport. They may leave the same way.