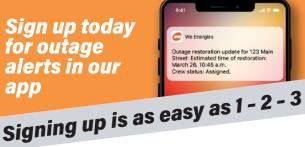

## Stay informed during severe weather

Easily report your outage and get the latest information, including cause and estimated time of restoration, delivered directly to you by text, push, phone or email - or all four.

## Simply download or sign in to the app.

Once in the app, choose your notification preferences.

- 1. Settings
- 2. Notification Settings
- Outages

You can also sign up in My Account. From the Account Summary page, simply scroll down to Preferences and select "Manage notification settings."