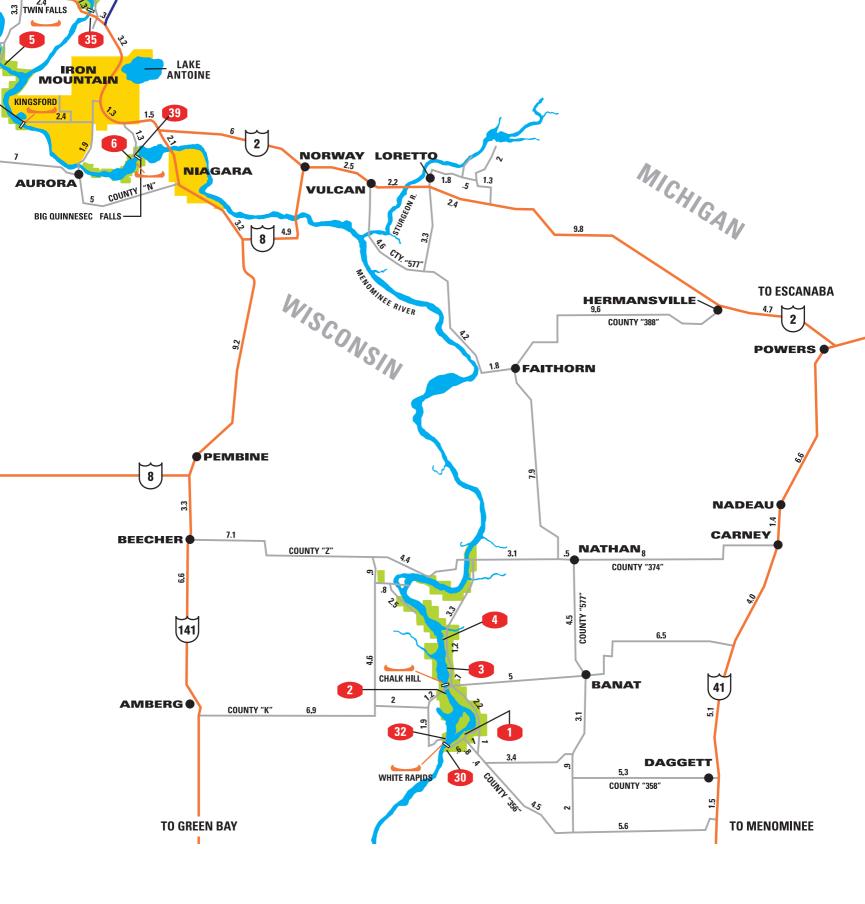

## Wilderness Shores Recreation Area

| RECREATION<br>AREA      | Boat launching                        | Fishing access    | Wilderness camping (# of sites) | Drinking water | * Toilets                             |
|-------------------------|---------------------------------------|-------------------|---------------------------------|----------------|---------------------------------------|
| 1                       |                                       |                   | 4                               |                |                                       |
| 2                       |                                       | •*                |                                 |                | •*                                    |
| 3                       |                                       |                   | 4                               |                |                                       |
| 4                       | •*                                    |                   | 4                               |                | •*                                    |
| 5                       |                                       |                   |                                 |                |                                       |
| 6                       | *                                     | •*                |                                 |                | *                                     |
| 7                       | •*<br>•*                              | Ice fish          | ing acce                        | ess only       | <i></i>                               |
| 8                       | •*                                    |                   |                                 |                | •*                                    |
| 9                       | •*                                    | •*                | 4                               |                | •*                                    |
| 10                      |                                       |                   | 4                               |                |                                       |
| 12                      | •                                     | •*                |                                 |                | •*                                    |
| 13                      | • • • • • • • • • • • • • • • • • • • |                   | 4                               |                | •*<br>•*<br>•<br>•                    |
| 14                      | •                                     |                   | 3                               |                |                                       |
| 16                      |                                       |                   |                                 |                |                                       |
| 17                      |                                       |                   |                                 |                |                                       |
| 19                      | •*                                    |                   | 20                              | •              | •*                                    |
| 20                      | •*                                    |                   | 22                              | •              | •*                                    |
| 21                      | •*                                    | •*                |                                 |                | •*                                    |
| 22                      |                                       | •*                | 3                               |                | •*                                    |
| 23                      | •*                                    |                   |                                 |                | •*                                    |
| 24                      |                                       |                   | 3                               |                |                                       |
| 25                      | •*                                    | •*                |                                 |                | •*                                    |
| 26                      | •                                     | •*                |                                 |                | •*                                    |
| 27                      | •*                                    |                   | 4                               | •              | •*                                    |
| 28                      | •*                                    | •*                |                                 |                | •*                                    |
| 29                      |                                       |                   |                                 |                |                                       |
| 30                      |                                       |                   |                                 |                |                                       |
| 32¹                     | •*                                    | •*                | 10/1*                           |                | •*                                    |
| 33                      | •*                                    | •*                |                                 |                | •*                                    |
| 34                      |                                       |                   | 3                               |                |                                       |
| 35                      |                                       | •*                |                                 |                | •*                                    |
| 36                      |                                       | •*<br>•<br>•<br>• |                                 |                | * * * * * * * * * * * * * * * * * * * |
| 37                      |                                       | •*                |                                 |                | •*                                    |
| 38                      |                                       |                   |                                 |                |                                       |
| 39                      |                                       |                   |                                 |                | •                                     |
| Mtn Lk                  | Reserva                               | ations re         | quired                          | •              |                                       |
| *Handisannad accessible |                                       |                   |                                 |                |                                       |

<sup>\*</sup>Handicapped accessible

## MAP KEY **COUNTY** DICKINSON LINES U.S. 141 HIGHWAY **STATE** 69 HIGHWAY **OTHER** CHANNING ROAD **ROUTES PUBLIC RECREATION AREAS** LAND OWNED by We Energies **We Energies** HYDROELECTRIC DAM **CANOE PORTAGE SCALE** IN MILES

<sup>1</sup> No self-contained camping units