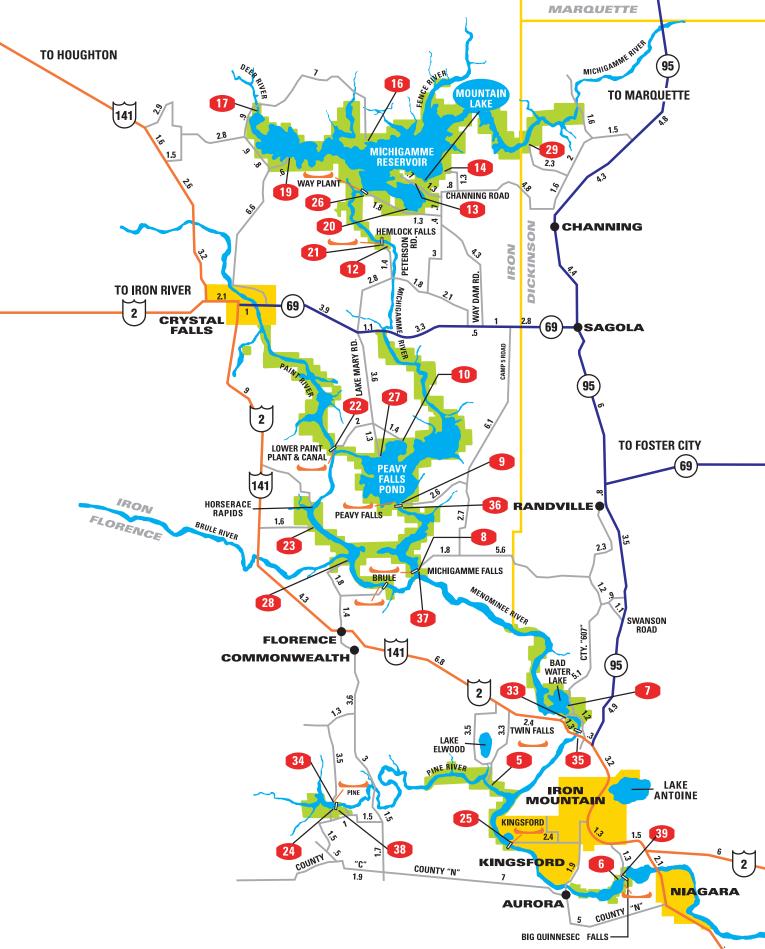

## Wilderness Shores Recreation Area

| RECREATION<br>AREA      | Boat launching                        | Fishing access    | Wilderness camping (# of sites) | Drinking water | * Toilets                             |
|-------------------------|---------------------------------------|-------------------|---------------------------------|----------------|---------------------------------------|
| 1                       |                                       |                   | 4                               |                |                                       |
| 2                       |                                       | •*                |                                 |                | •*                                    |
| 3                       |                                       |                   | 4                               |                |                                       |
| 4                       | •*                                    |                   | 4                               |                | •*                                    |
| 5                       |                                       |                   |                                 |                |                                       |
| 6                       | *                                     | •*                |                                 |                | *                                     |
| 7                       | •*<br>•*                              | Ice fish          | ing acce                        | ess only       | <i></i>                               |
| 8                       | •*                                    |                   |                                 |                | •*                                    |
| 9                       | •*                                    | •*                | 4                               |                | •*                                    |
| 10                      |                                       |                   | 4                               |                |                                       |
| 12                      | •                                     | •*                |                                 |                | •*                                    |
| 13                      | • • • • • • • • • • • • • • • • • • • |                   | 4                               |                | •*<br>•*<br>•<br>•                    |
| 14                      | •                                     |                   | 3                               |                |                                       |
| 16                      |                                       |                   |                                 |                |                                       |
| 17                      |                                       |                   |                                 |                |                                       |
| 19                      | •*                                    |                   | 20                              | •              | •*                                    |
| 20                      | •*                                    |                   | 22                              | •              | •*                                    |
| 21                      | •*                                    | •*                |                                 |                | •*                                    |
| 22                      |                                       | •*                | 3                               |                | •*                                    |
| 23                      | •*                                    |                   |                                 |                | •*                                    |
| 24                      |                                       |                   | 3                               |                |                                       |
| 25                      | •*                                    | •*                |                                 |                | •*                                    |
| 26                      | •                                     | •*                |                                 |                | •*                                    |
| 27                      | •*                                    |                   | 4                               | •              | •*                                    |
| 28                      | •*                                    | •*                |                                 |                | •*                                    |
| 29                      |                                       |                   |                                 |                |                                       |
| 30                      |                                       |                   |                                 |                |                                       |
| 32¹                     | •*                                    | •*                | 10/1*                           |                | •*                                    |
| 33                      | •*                                    | •*                |                                 |                | •*                                    |
| 34                      |                                       |                   | 3                               |                |                                       |
| 35                      |                                       | •*                |                                 |                | •*                                    |
| 36                      |                                       | •*<br>•<br>•<br>• |                                 |                | * * * * * * * * * * * * * * * * * * * |
| 37                      |                                       | •*                |                                 |                | •*                                    |
| 38                      |                                       |                   |                                 |                |                                       |
| 39                      |                                       |                   |                                 |                | •                                     |
| Mtn Lk                  | Reserva                               | ations re         | quired                          | •              |                                       |
| *Handisannad accessible |                                       |                   |                                 |                |                                       |

<sup>\*</sup>Handicapped accessible

## MAP KEY **COUNTY** DICKINSON LINES U.S. 141 HIGHWAY **STATE** 69 HIGHWAY **OTHER** CHANNING ROAD **ROUTES PUBLIC RECREATION AREAS** LAND OWNED by We Energies **We Energies** HYDROELECTRIC DAM **CANOE PORTAGE SCALE** IN MILES

<sup>1</sup> No self-contained camping units