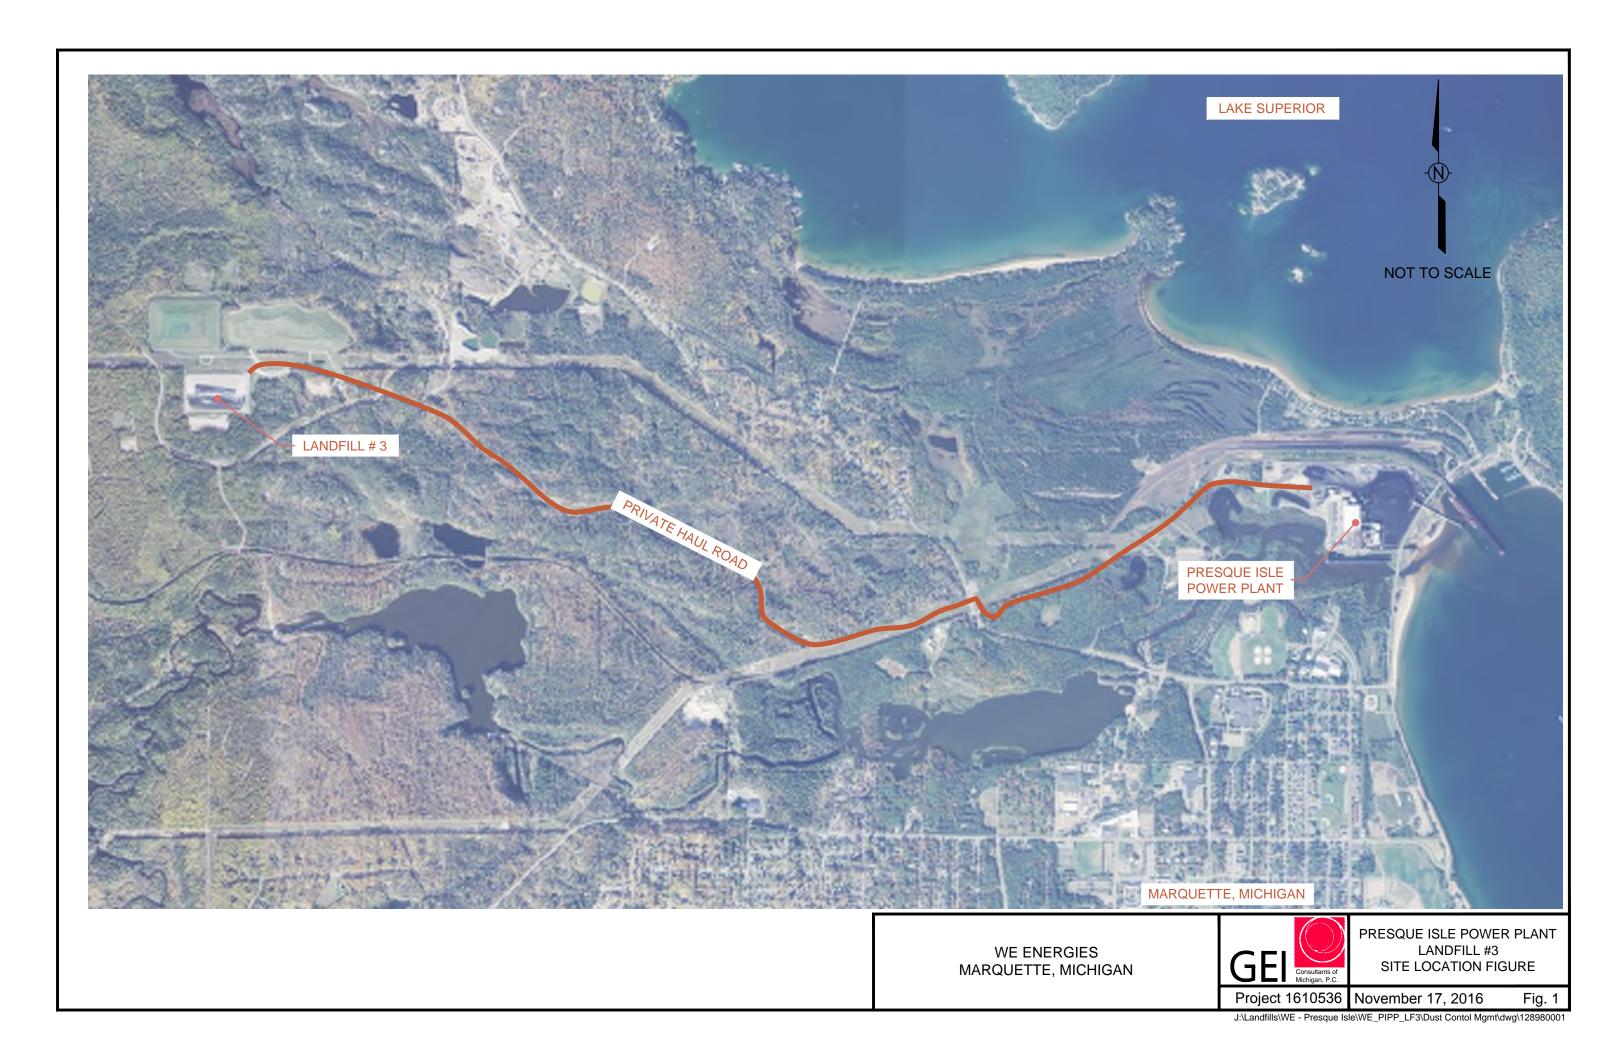

### Background

The landfill is located in the NW 1/2 of the SE 1/4 of Section 6, Township 48 North, Range 25 West, approximately 4 miles west of the power plant in Marquette Township, Marquette County, Michigan. The landfill is permitted by the Michigan Department of Environmental Quality (MDEQ) under Construction Permit No. 0400 dated February 27, 2002, and the current Operating License. Figure 1 – Site Location Figure, shows the location of the landfill relative to the power plant and the City of Marquette, Michigan.