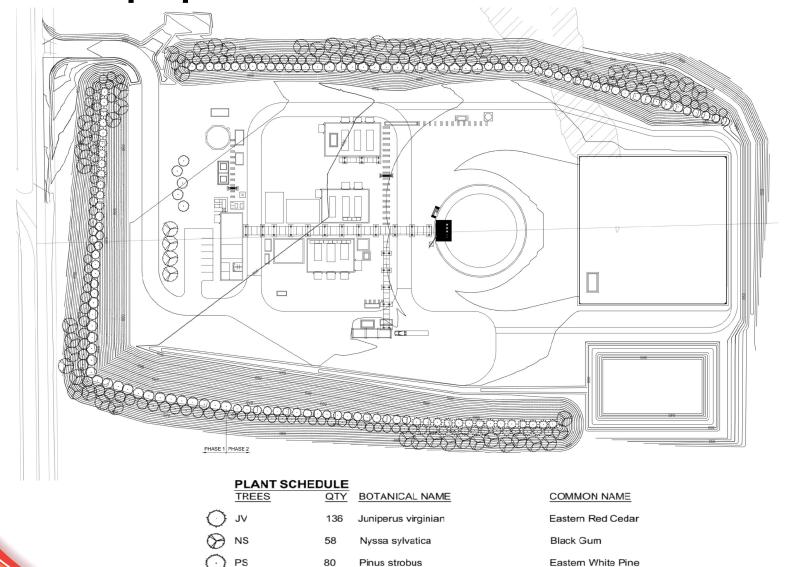

turn-off lane will be installed on North Road to facilitate deliveries.

- Track-out prevention devices will be installed.
- A street sweeper will be provided to keep North Road clean.



# **Facility site layout**





#### General project sequence



- Install stormwater management and erosion and sediment control measures
- 2. Grade site construction access and roadways
- Install temporary construction and laydown areas



## General project sequence



- 4. Install LNG tank foundation and impoundment
- 5. Perform LNG tank construction
- 6. Install balance of plant foundations



# General project sequence (cont'd)



- 7. Erect buildings
- 8. Balance of plant mechanical and electrical construction
- 9. Site finishing and restoration
- 10. Startup and Commissioning



# Landscape plan



Thuja occidentalis 'Green Giant'

Green Giant Arborvitae

49

# **Ixonia LNG Facility**



# **Project communication**

We Energies project hotline:

1-877-380-0522

# we-energies.com

# Emergency contacts:

| Description                   | Primary Phone | Secondary Phone |
|-------------------------------|---------------|-----------------|
| Town of Ixonia<br>Emergency   | 911           | 920-261-2440    |
| Jefferson County<br>Emergency | 911           | 920-674-7310    |