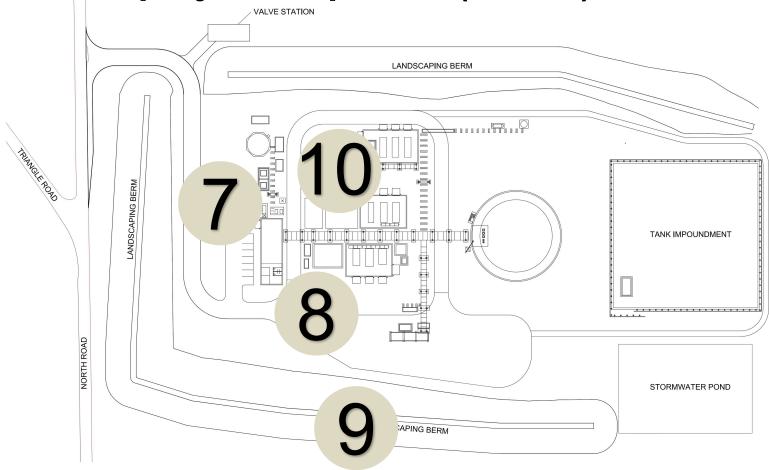

# **Facility site layout**

#### General project sequence

- Install stormwater management and erosion and sediment control measures
- 2. Grade site construction access and roadways
- Install temporary construction and laydown areas

## General project sequence

- 4. Install LNG tank foundation and impoundment
- 5. Perform LNG tank construction
- 6. Install balance of plant foundations

# General project sequence (cont'd)

- 7. Erect buildings
- 8. Balance of plant mechanical and electrical construction
- 9. Site finishing and restoration
- 10. Startup and Commissioning