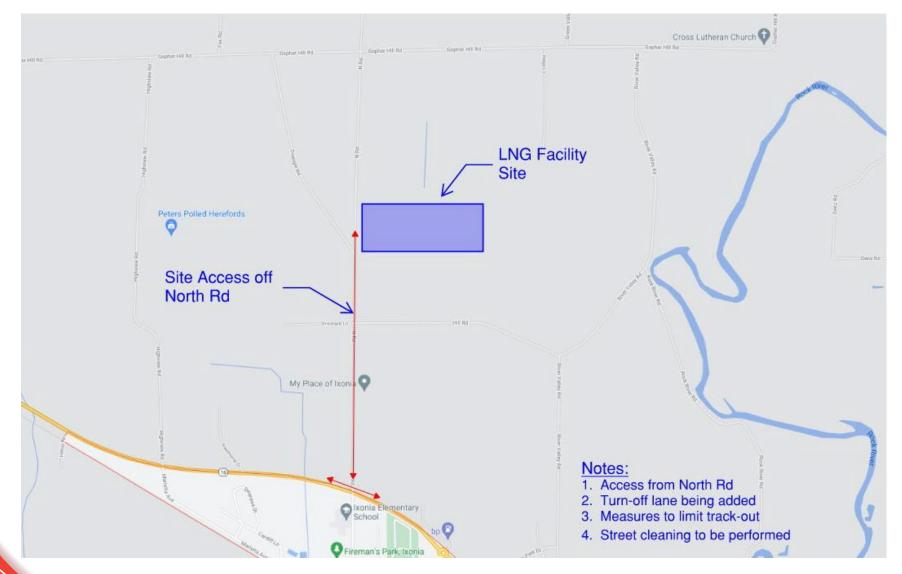

#### **Site access**

#### Local traffic and roads

 Signage will be provided in front of the facility off North Road.

 A turn-off lane will be installed on North Road to facilitate deliveries.

- Track-out prevention devices will be installed.
- A street sweeper will be provided to keep North Road clean.