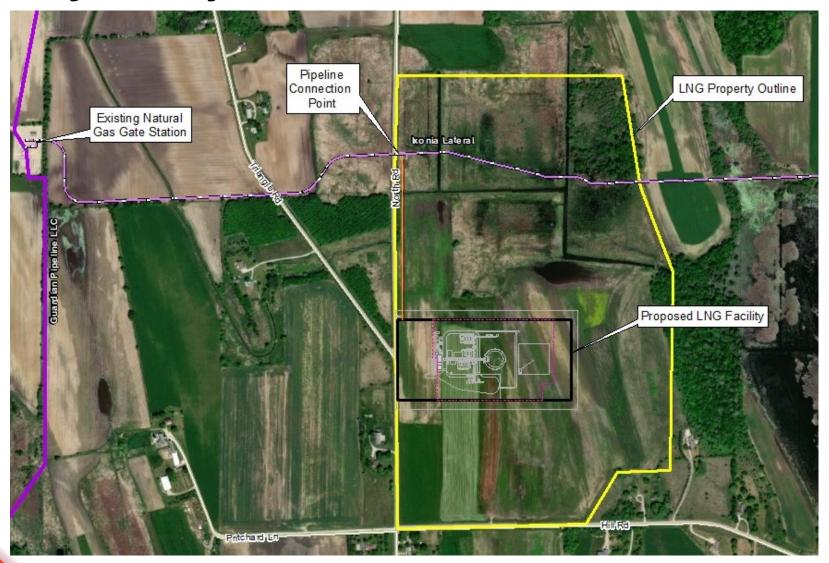

| Winter 2022           |
| Building construction begins                        | Summer 2022           |
| Tank construction complete and commissioning begins | Fall 2023             |



#### **Anticipated construction hours**

#### Core project work hours

Monday – Friday

7:00 AM to 5:00 PM

As necessary

Saturday 7:00 AM to 5:00 PM

Sunday 10:00 AM to 5:00 PM

### Typical delivery hours

Monday – Friday

8:00 AM to 2:30 PM



#### **Site access**





#### Local traffic and roads

 Signage will be provided in front of the facility off North Road.

 A turn-off lane will be installed on North Road to facilitate deliveries.

- Track-out prevention devices will be installed.
- A street sweeper will be provided to keep North Road clean.



# **Facility site layout**





#### General project sequence



- Install stormwater management and erosion and sediment control measures
- 2. Grade site construction access and roadways
- Install temporary construction and laydown areas



## General project sequence



- 4. Install LNG tank foundation and impoundment
- 5. Perform LNG tank construction
- 6. Install balance of plant foundations



# General project sequence (cont'd)



- 7. Erect buildings
- 8. Balance of plant mechanical and electrical construction
- 9. Site finishing and restoration
- 10. Startup and Commissioning



# Landscape plan



Thuja occidentalis 'Green Giant'

Green Giant Arborvitae

49

# **Ixonia LNG Facility**



# **Project communication**

We Energies project hotline:

1-877-380-0522

# we-energies.com

# Emergency contacts:

| Desc