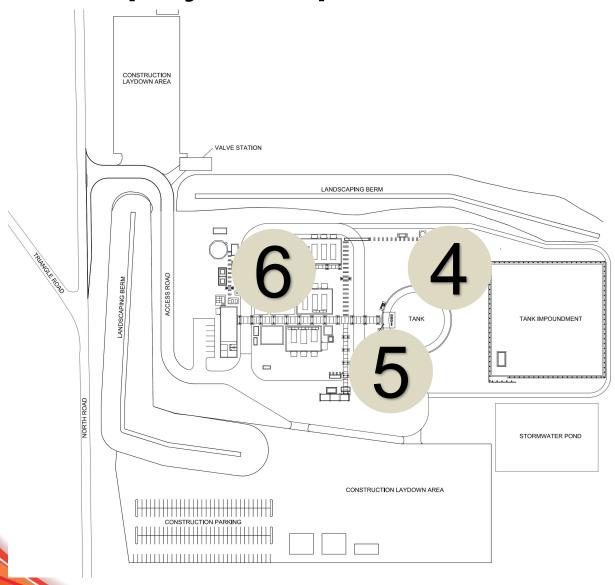

# **Facility site layout**

## General project sequence

- 4. Install LNG tank foundation and impoundment
- 5. Perform LNG tank construction
- 6. Install balance of plant foundations

# General project sequence (cont'd)

- 7. Erect buildings
- 8. Balance of plant mechanical and electrical construction
- 9. Site finishing and restoration
- 10. Startup and Commissioning