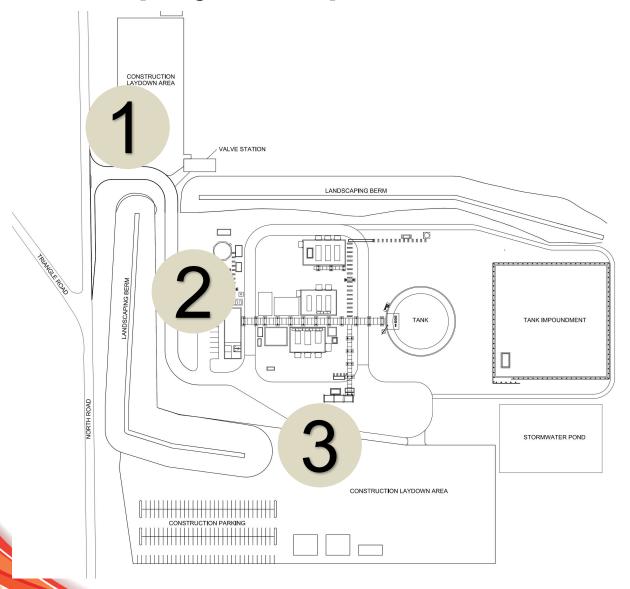

# **Facility site layout**

#### General project sequence

- Install stormwater management and erosion and sediment control measures
- 2. Grade site construction access and roadways
- Install temporary construction and laydown areas